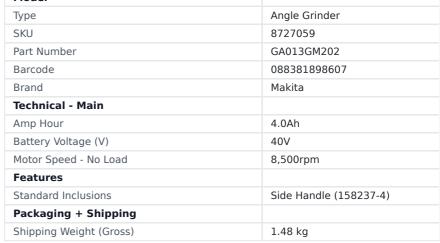

## 40V 4.0AH 125MM (5") BRUSHLESS PADDLE SWITCH ANGLE GRINDER KIT GA013GM202 BY MAKITA

| 8727059 | GA013GI | GA013GM202    |  |
|---------|---------|---------------|--|
|         |         |               |  |
| Model   |         |               |  |
| Type    |         | Angle Grinder |  |

## Specifications:

Electric Brake: Yes

Switch Type: Paddle Switch Wheel diameter: 125mm (5")