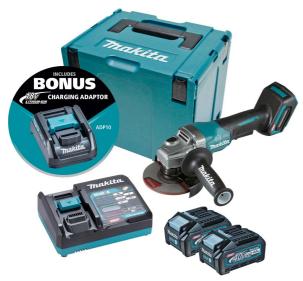

## 40V 4.0AH 125MM (5") BRUSHLESS PADDLE SWITCH ANGLE GRINDER KIT GA013GM202 BY MAKITA

| 8727059 | GA013GI | GA013GM202    |  |
|---------|---------|---------------|--|
|         |         |               |  |
| Model   |         |               |  |
| Type    |         | Angle Grinder |  |

## **Features:**

Includes 2  $\times$  4.0Ah batteries, rapid charger & makpac case type 4. Bonus: 18V charging adaptor

Heavy duty power, up to 40% faster cutting than the 18V equivalent

High durability advanced protection against heat and dust Active feedback sensors, shuts down tool in the event of kickback

Advanced safety with an electric brake, anti-restart and soft start