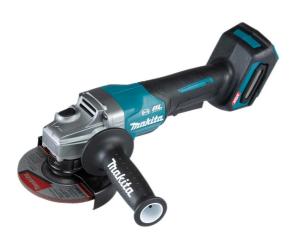

## 40V 125MM (5") BRUSHLESS PADDLE SWITCH ANGLE GRINDER BARE (TOOL ONLY) GA013GZ BY MAKITA

| Б   | በደንድንጋው | s m |
|-----|---------|-----|
| Ę   | sire i  | 2   |
| - X | 2015-1  | ÷.  |
| Ë   |         | 긢   |
| Ē   | 123.46  | ₩3  |

| SKU                     | Option | Part #  |                        | Price |
|-------------------------|--------|---------|------------------------|-------|
| 8727058                 |        | GA013GZ |                        | \$469 |
|                         |        |         |                        |       |
| Model                   |        |         |                        |       |
| Туре                    |        |         | Angle Grinder          |       |
| SKU                     |        |         | 8727058                |       |
| Part Number             |        |         | GA013GZ                |       |
| Barcode                 |        |         | 088381898522           |       |
| Brand                   |        |         | Makita                 |       |
| Technical - Main        |        |         |                        |       |
| Motor Speed - No Load   |        |         | 8,500rpm               |       |
| Features                |        |         |                        |       |
| Standard Inclusions     |        |         | Side Handle (158237-4) |       |
| Packaging + Shipping    |        |         |                        |       |
| Shipping Weight (Gross) |        |         | 1.48 kg                |       |

## **Features:**

Heavy duty power cutting 40% faster than the 18V equivalent model

High durability with advanced protection against heat and dust

Active feedback sensors shut down the tool in the event of a kickback