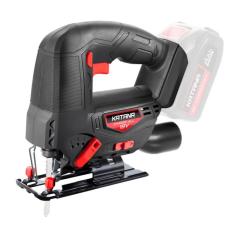

## **18V JIGSAW BARE (TOOL ONLY) 220040 BY KATANA**

The Katana 18V Charge-All Pendulum Jigsaw is perfect for making precision cuts and sharp turns all with convenience of cordless. This jigsaw comes with everything required to help you attack your next DIY project. Featuring an adjustable base plate that provides cutting angles of 0 °/15 °/30 °/45 °, A 3 level pendulum cutting action that provides a more aggressive and efficient cut, a dust blower and extractor to remove sawdust and debris, an LED work light to ensure you have 100% visibility of the cutting surface at all times and a quick change toolless blade change mechanism. The Katana Jigsaw will help you tackle any cutting jobs with precision and efficiency.

## Features:-

No Load Speed: 0-2500SPM
Max. Cut in Wood: 50mm
Max. Cut in Steel: 5mm
Stroke Length: 20mm

Cutting Angles: 0  $^{\circ}/15 ^{\circ}/30 ^{\circ}/45 ^{\circ}$ 

Blade Type: T-Blade

Technical Data:-