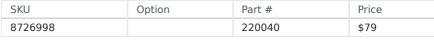

## **18V JIGSAW BARE (TOOL ONLY) 220040 BY KATANA**

The Katana 18V Charge-All Pendulum Jigsaw is perfect for making precision cuts and sharp turns all with convenience of cordless. This jigsaw comes with everything required to help you attack your next DIY project. Featuring an adjustable base plate that provides cutting angles of 0 °/15 °/30 °/45 °, A 3 level pendulum cutting action that provides a more aggressive and efficient cut, a dust blower and extractor to remove sawdust and debris, an LED work light to ensure you have 100% visibility of the cutting surface at all times and a quick change toolless blade change mechanism. The Katana Jigsaw will help you tackle any cutting jobs with precision and efficiency.