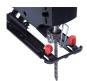

## **18V JIGSAW BARE (TOOL ONLY) 220040 BY KATANA**

The Katana 18V Charge-All Pendulum Jigsaw is perfect for making precision cuts and sharp turns all with convenience of cordless. This jigsaw comes with everything required to help you attack your next DIY project. Featuring an adjustable base plate that provides cutting angles of 0 °/15 °/30 °/45 °, A 3 level pendulum cutting action that provides a more aggressive and efficient cut, a dust blower and extractor to remove sawdust and debris, an LED work light to ensure you have 100% visibility of the cutting surface at all times and a quick change toolless blade change mechanism. The Katana Jigsaw will help you tackle any cutting jobs with precision and efficiency.

## Features:-

No Load Speed: 0-2500SPM
Max. Cut in Wood: 50mm
Max. Cut in Steel: 5mm
Stroke Length: 20mm

Cutting Angles: 0  $^{\circ}/15 ^{\circ}/30 ^{\circ}/45 ^{\circ}$ 

Blade Type: T-Blade

Technical Data:-