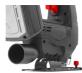

## **18V JIGSAW BARE (TOOL ONLY) 220040 BY KATANA**

The Katana 18V Charge-All Pendulum Jigsaw is perfect for making precision cuts and sharp turns all with convenience of cordless. This jigsaw comes with everything required to help you attack your next DIY project. Featuring an adjustable base plate that provides cutting angles of 0 °/15 °/30 °/45 °, A 3 level pendulum cutting action that provides a more aggressive and efficient cut, a dust blower and extractor to remove sawdust and debris, an LED work light to ensure you have 100% visibility of the cutting surface at all times and a quick change toolless blade change mechanism. The Katana Jigsaw will help you tackle any cutting jobs with precision and efficiency.

## Features:-

No Load Speed: 0-2500SPM
Max. Cut in Wood: 50mm
Max. Cut in Steel: 5mm
Stroke Length: 20mm

Cutting Angles: 0  $^{\circ}/15 ^{\circ}/30 ^{\circ}/45 ^{\circ}$ 

Blade Type: T-Blade

Technical Data:-