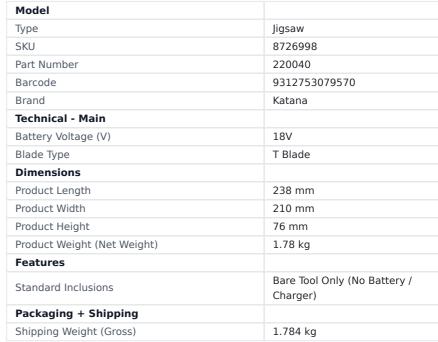

## **18V JIGSAW BARE (TOOL ONLY) 220040 BY KATANA**

The Katana 18V Charge-All Pendulum Jigsaw is perfect for making precision cuts and sharp turns all with convenience of cordless. This jigsaw comes with everything required to help you attack your next DIY project. Featuring an adjustable base plate that provides cutting angles of 0 °/15 °/30 °/45 °, A 3 level pendulum cutting action that provides a more aggressive and efficient cut, a dust blower and extractor to remove sawdust and debris, an LED work light to ensure you have 100% visibility of the cutting surface at all times and a quick change toolless blade change mechanism. The Katana Jigsaw will help you tackle any cutting jobs with precision and efficiency.

## Features:-

No Load Speed: 0-2500SPM
Max. Cut in Wood: 50mm
Max. Cut in Steel: 5mm
Stroke Length: 20mm

Cutting Angles: 0  $^{\circ}/15 ^{\circ}/30 ^{\circ}/45 ^{\circ}$ 

Blade Type: T-Blade

Technical Data:-