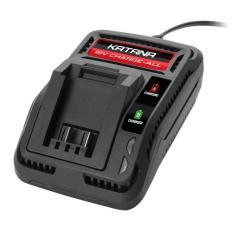

## **18V CHARGER 220300 BY KATANA**

8726995

SKU

Voltage: 220-240V ~ 50Hz 0.8A

Output Voltage: 21.4V = 2.4V 2Ah Charge Time: 60 Mins (Approx) 4Ah Charge Time: 130 Mins (Approx)

| Model                       |                                             |
|-----------------------------|---------------------------------------------|
| Туре                        | Charger                                     |
| SKU                         | 8726995                                     |
| Part Number                 | 220300                                      |
| Barcode                     | 9312753079709                               |
| Brand                       | Katana                                      |
| Technical - Main            |                                             |
| Battery Voltage (V)         | 18V                                         |
| Dimensions                  |                                             |
| Product Length              | 250 mm                                      |
| Product Width               | 175 mm                                      |
| Product Height              | 92 mm                                       |
| Product Weight (Net Weight) | 0.52 kg                                     |
| Features                    |                                             |
| Standard Inclusions         | 1 x 18V Charge-All Single<br>Charger 220300 |
| Packaging + Shipping        |                                             |
| Shipping Weight (Gross)     | 0.515 kg                                    |