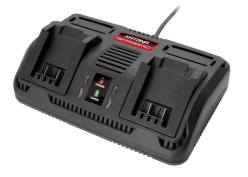

## **18V TWIN CHARGER 220310 BY KATANA**

The KATANA twin port battery charger is designed to work with all KATANA 18V Charge-All Li-Ion Batteries. The twin port charger features LED charge indicators that show the charge state of the battery. Red = Charging, Green= charged (or no battery inserted). The charger is wall mountable, allows for 2 batteries to be inserted simultaneously and has with a 3 year warranty.