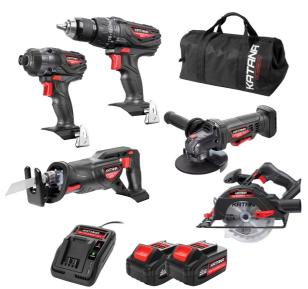

## 18V 5PCE COMBO KIT 220550 BY KATANA

access and storage. The 2-stage paddle switch ensures that the grinder only starts when you need and is safe, userfriendly and comfortable to use. The KATANA 18V Charge-All

| SKU     | Option | Part # | Price |
|---------|--------|--------|-------|
| 8726989 |        | 220550 | \$399 |

| Model                       |                                          |  |
|-----------------------------|------------------------------------------|--|
| Туре                        | Combo Kit                                |  |
| SKU                         | 8726989                                  |  |
| Part Number                 | 220550                                   |  |
| Barcode                     | 9312753081306                            |  |
| Brand                       | Katana                                   |  |
| Technical - Main            |                                          |  |
| Battery Voltage (V)         | 18V                                      |  |
| Dimensions                  |                                          |  |
| Product Length              | 515 mm                                   |  |
| Product Width               | 360 mm                                   |  |
| Product Height              | 336 mm                                   |  |
| Product Weight (Net Weight) | 13.71 kg                                 |  |
| Features                    |                                          |  |
| Standard Inclusions         | 2 x 18V Charge-All 4Ah Battery<br>220370 |  |
| Packaging + Shipping        |                                          |  |
| Shipping Weight (Gross)     | 13.712 kg                                |  |

## 23 Exhibition Drive, Malaga Western Australia

Monday - Friday 7am-5pm + Sat 8am-4pm

Sales Centre for Sales, Advice + Orders T +61 8 9209 7400 hello@beyondtools.com

Circular Saw is the ultimate woodworking companion. With endless adjustability and power, this circular saw will bring out your inner carpenter. The saw features a fully adjustable steel base plate, offering 0-54mm cuts and 0-45° bevel cuts. The rip fence and ergonomic handle will have you cutting like a pro in comfort, whilst the dust extraction port will keep your work surface clean and clear giving you that perfect finish every time.