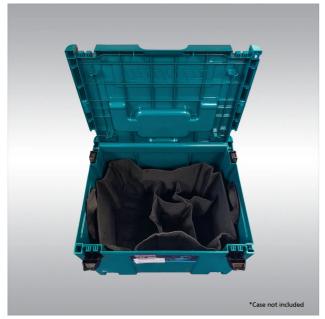

## MAKPAC 4 INSERT SUIT RT0700C 837247-1 BY MAKITA

| SKU     | Option | Part #    | Price |
|---------|--------|-----------|-------|
| 8726975 |        | MAKPAC109 | \$175 |

| Model                   |                            |  |
|-------------------------|----------------------------|--|
| Туре                    | Tool Box Insert & Dividers |  |
| SKU                     | 8726975                    |  |
| Series                  | Makpac                     |  |
| Part Number             | MAKPAC109                  |  |
| Barcode                 | 9317340150434              |  |
| Brand                   | Makita                     |  |
| Packaging + Shipping    |                            |  |
| Shipping Weight (Gross) | 1.48 kg                    |  |

Features
Suits - RT0700C
Designed to keep tools safe & secure during transportation
Individual moulded inserts to suit specific tools
Suited for Makpac connector case 4