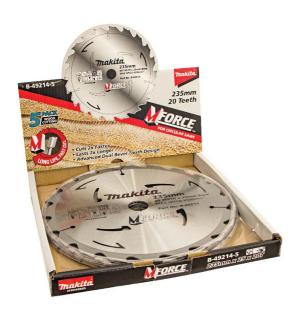

## 235MM X 25MM X 20T TCT WOOD CUT MFORCE SAW BLADE B-49214 BY MAKITA

| SKU           | Option                                   | Part #    | Price    |
|---------------|------------------------------------------|-----------|----------|
| 8726857       | Size: 235mm x 25mm x 20T, Qty: 1         | B-49214-5 | \$50     |
| 8726857-<br>5 | Size: 235mm x 25mm x 20T, Qty: 5 (1 Box) | B-49214-5 | \$124.75 |

| Model                          |                                 |
|--------------------------------|---------------------------------|
| Туре                           | Circular Saw Blade              |
| SKU                            | 8726857-5                       |
| Series                         | MForce                          |
| Part Number                    | B-49214-5                       |
| Barcode                        | 088381497183                    |
| Brand                          | Makita                          |
| Size                           | 235mm (9-1/4")                  |
| Technical - Main               |                                 |
| Blade Kerf                     | 2.3 mm                          |
| Blade Hook Angle               | 15°                             |
| Blade Tooth Shape              | M Shape                         |
| Material                       | Steel - Tungsten Carbide Tipped |
| Teeth                          | 20T                             |
| Technical - Saw                |                                 |
| Blade (Main) - Bore Size (mm)  | 25mm                            |
| Blade (Main) - Diameter (Max.) | 235 mm                          |
| Blade (Main) - Speed           | 6500RPM                         |
| Packaging + Shipping           |                                 |
| Shipping Weight (Gross)        | 0.48 kg                         |

MForce blades with a revolutionary and advanced tooth design featuring twin teeth to cut faster and cleaner. The M Shape tooth literally does the work of two regular teeth and the results are exceptional.

## **Features**

Cuts 2x Faster Lasts 2x Longer Advanced Dual Bevel Tooth Design