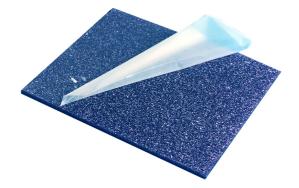

## 3MM SMALL BLUE SPECK GLITTER CAST ACRYLIC PANEL / SHEET BY TOUGH ACRYLIC

## Specification:-

Cast Acrylic

Half + Quarter Sheet Sizes are cut to size from a full sheet to order. If you require specific sizes to fit your CNC Table please order the appropriate size with a request for your specific size and will cut to suit.