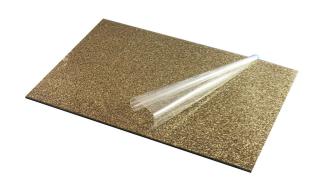

## 3MM SMALL GOLD MIRROR SPECK GLITTER CAST ACRYLIC PANEL / SHEET BY TOUGH ACRYLIC

| SKU     | Option                             | Part #           | Price |
|---------|------------------------------------|------------------|-------|
| 8001330 | Size: 1200mm x 600mm               | GGSSC3-1200X600  | \$60  |
| 8726761 | Size: 1820mm x 1020mm (Full Sheet) | GGSSC3-1820X1020 | \$199 |
| 8001332 | Size: 500mm x 300mm                | GGSSC3-500X300   | \$25  |
| 8001331 | Size: 600mm x 600mm                | GGSSC3-6000X600  | \$35  |

## Specification:-

Cast Acrylic

Half + Quarter Sheet Sizes are cut to size from a full sheet to order. If you require specific sizes to fit your CNC Table please order the appropriate size with a request for your specific size and will cut to suit.