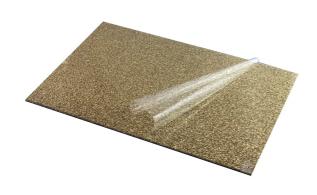

## 3MM LARGE GOLD MIRROR SPECK GLITTER CAST ACRYLIC PANEL / SHEET BY TOUGH ACRYLIC

| SKU     | Option               | Part #          | Price |
|---------|----------------------|-----------------|-------|
| 8726758 | Size: 1040mm x 610mm | GGSLC3-610X1040 | \$86  |
| 8001333 | Size: 500mm x 300mm  | GGSLC3-500X300  | \$40  |
| 8001334 | Size: 600mm x 600mm  | GGSLC3-6000X600 | \$60  |

## Specification

Cast Acrylic

Half + Quarter Sheet Sizes are cut to size from a full sheet to order. If you require specific sizes to fit your CNC Table please order the appropriate size with a request for your specific size and will cut to suit.