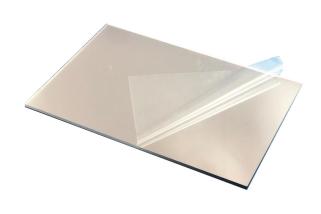

## 1MM SILVER MIRROR (CHROME) EXTRUDED ACRYLIC PANEL / SHEET BY TOUGH ACRYLIC

| Specification:- |  |
|-----------------|--|

Extruded Acrylic

Sheet Sizes are cut to size from a full sheet to order. If you require specific sizes to fit your CNC Table please order the appropriate size with a request for your specific size and will cut to suit.

| Model                       |                        |
|-----------------------------|------------------------|
| Туре                        | Acrylic Panel          |
| SKU                         | 8726757                |
| Part Number                 | SMC1-1220X1830         |
| Barcode                     | 08726757               |
| Brand                       | Tough Acrylic          |
| Technical - Main            |                        |
| Colour Name                 | Silver Mirror (Chrome) |
| Material                    | Extruded Acrylic       |
| Dimensions                  |                        |
| Product Length              | 1830 mm                |
| Product Width               | 1220 mm                |
| Product Height              | 1 mm                   |
| Product Weight (Net Weight) | 2.7 kg                 |
| Country of Origin           |                        |
| Manufactured in             | China                  |
| Packaging + Shipping        |                        |
| Shipping Weight (Gross)     | 1.48 kg                |
|                             |                        |