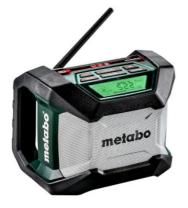

## 12V-18V WORKSITE RADIO R12-18BT (600777590) BY METABO

## Features:

Robust and compact AM/FM worksite radio with Bluetooth for wireless music enjoyment from your smart phone or tablet Operation with all Metabo slide-on battery packs from 12 to 18 volts or mains-powered Station presets for AM/FM Mains cable can be plugged in Digital DSP tuner with illuminated LCD display and automatic station search Flexible antenna **Specifications:** Max. runtime per battery charge: 12 V / 2.0 Ah: 6 h / 14.4 V / 2.0 Ah: 7.2 h / 18 V / 2.0 Ah: 9 h / 18 V / LiHD 8.0 Ah: 32 h Radio frequency AM: 22 - 1620 kHz

Radio frequency FM: 87.5 - 108 MHz

| SKU     | Option | Part #    | Price |
|---------|--------|-----------|-------|
| 8726621 |        | 600777850 | \$175 |

| Model                       |                                                                                                   |  |
|-----------------------------|---------------------------------------------------------------------------------------------------|--|
| Туре                        | Radio                                                                                             |  |
| SKU                         | 8726621                                                                                           |  |
| Part Number                 | 600777850                                                                                         |  |
| Barcode                     | 4061792188419                                                                                     |  |
| Brand                       | Metabo                                                                                            |  |
| Technical - Main            |                                                                                                   |  |
| Battery Voltage (V)         | 18V                                                                                               |  |
| Runtime                     | 12 V / 2.0 Ah: 6 h / 14.4 V / 2.0<br>Ah: 7.2 h / 18 V / 2.0 Ah: 9 h /<br>18 V / LiHD 8.0 Ah: 32 h |  |
| Dimensions                  |                                                                                                   |  |
| Product Weight (Net Weight) | 1.85 kg                                                                                           |  |
| Features                    |                                                                                                   |  |
| Standard Inclusions         | Mains cable                                                                                       |  |
| Packaging + Shipping        |                                                                                                   |  |
| Shipping Weight (Gross)     | 1.48 kg                                                                                           |  |