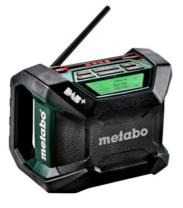

## 12V-18V WORKSITE DIGITAL RADIO R12-18DAB+BT (600778590) BY METABO

## Features:

Robust worksite radio with digital DAB+ reception, top sound quality and many additional functions

With Bluetooth for wireless music enjoyment from your smart phone or tablet

Operation with all Metabo slide-on battery packs from 12 to

18 volts or mains-powered

Station presets for AM/FM

Mains cable can be plugged in

Digital DSP tuner with illuminated LCD display and automatic station search

## Flexible antenna

Specifications:

Max. runtime per battery charge: 12 V / 2.0 Ah: 6 h / 14.4 V / 2.0 Ah: 7.2 h / 18 V / 2.0 Ah: 9 h / 18 V / LiHD 8.0 Ah: 32 h Radio frequency AM: 522 - 1620 kHz Radio frequency FM: 87.5 - 108 MHz