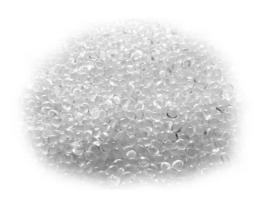

## 5KG EVA HOT MELT ADHESIVE PELLETS UNFILLED IN TRANSLUCENT UNIBORD 625 BY UNICOL

Solid hot-melt adhesive with EVA base for automatic edgebanding machines. Characterised by high yield value (more than 30% higher than the traditional products), excellent specific adhesion, good solvents and water resistance, this product presents a transparent glue line. No problem of spinning and filaments in usage.