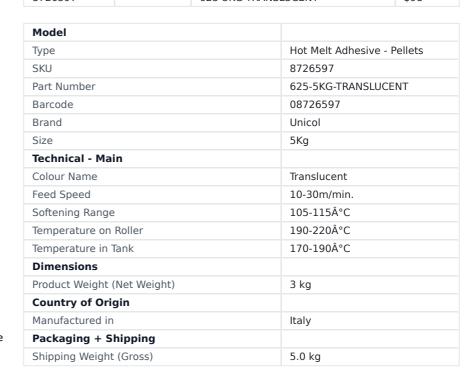

## 5KG EVA HOT MELT ADHESIVE PELLETS UNFILLED IN TRANSLUCENT UNIBORD 625 BY UNICOL

Solid hot-melt adhesive with EVA base for automatic edgebanding machines. Characterised by high yield value (more than 30% higher than the traditional products), excellent specific adhesion, good solvents and water resistance, this product presents a transparent glue line. No problem of spinning and filaments in usage.