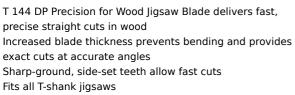

## **5PCE WOOD CUT PRECISION JIGSAW BLADES T144DP BY BOSCH**

## **Specifications**

Total length: 100mm Tooth spacing: 4mm Material: HCS

| SKU     | Option | Part #     | Price   |
|---------|--------|------------|---------|
| 8726550 |        | 2608665052 | \$31.95 |