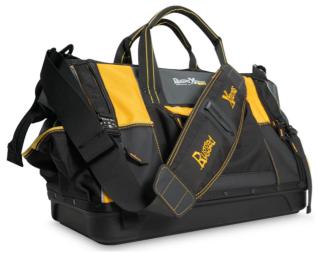

The Contractor is a heavy-duty tool bag built for tough jobs and demanding work environments. Made with durable materials and equipped with multiple pockets and compartments, this tool bag keeps your tools organized and within reach.

Fully Lockable Waterproof 430gsm rip-stop, polyester canvas Heavy-duty hard molded plastic base Wide mouth easy-access opening POD Connect compatible

## Internal storage:

Large tool loops and internal tool organization

## **External storage:**

Large document holder
Large front zipped pocket
Large open side pockets
Large zipped straight through pocket
Quick-release buckles for larger external tool storage

Pictures for illustration purposes only. Tools and contents not included.