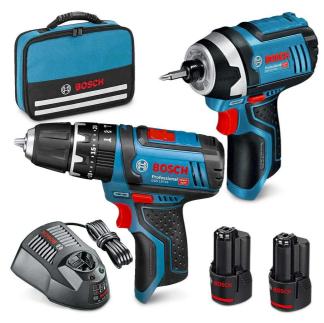

## 12V 2.0AH 2PCE HAMMER DRILL + IMPACT DRIVER KIT (0615990L1H) BY BOSCH

| SKU     | Option | Part #     | Price |
|---------|--------|------------|-------|
| 8726342 |        | 0615990L1H | \$315 |

| Model                   |               |
|-------------------------|---------------|
| Туре                    | Impact Driver |
| SKU                     | 8726342       |
| Part Number             | 0615990L1H    |
| Barcode                 | 3165140980036 |
| Brand                   | Bosch         |
| Size                    | 12V           |
| Packaging + Shipping    |               |
| Shipping Weight (Gross) | 1.48 kg       |

## Includes

12V Brushed Hammer Drill - GSB 12V-15 12V Brushed Impact Driver â€" GDR 12V-105 Fast Charger GAL 1130 CV 2 x GBA 12V 2.0AH batteries Tool Bag