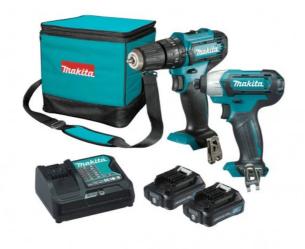

## 2PCE 12V 2.0AH HAMMER DRILL + IMPACT DRIVER KIT CLX239SA BY **MAKITA**

| SKU     | Option | Part #   | Price |
|---------|--------|----------|-------|
| 8726246 |        | CLX239SA | \$319 |

| Model                   |                              |
|-------------------------|------------------------------|
| Туре                    | Hammer Drill + Impact Driver |
| SKU                     | 8726246                      |
| Part Number             | CLX239SA                     |
| Barcode                 | 088381899376                 |
| Brand                   | Makita                       |
| Size                    | 12V                          |
| Packaging + Shipping    |                              |
| Shipping Weight (Gross) | 4.45 kg                      |

## Includes

HP333DZ - 12V Max Hammer Driver Drill TD110DZ - 12V Max Impact Driver

2x BL1021 - 12V Max 2.0Ah Battery with fuel gauge

DC10SB - 12V Max Rapid Charger

Carry Bag **Accessories** 

2x Belt Clip

2x Phillips Bit