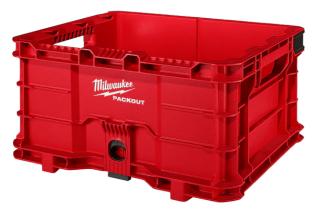

Our PACKOUT™ Crate is part of the industry's most versatile and durable modular storage system. The tool crate is made from impact resistant polymers to withstand drops and harsh job site conditions. Our PACKOUT  $^{™}$  Crate delivers 22kg of weight capacity and is compatible with all Milwaukee PACKOUT™ modular storage. The Crate tool box can be seamlessly integrated into into a PACKOUT™ stack or hung from a wall for storage when used with the PACKOUT  $^{\scriptscriptstyle{\text{TM}}}$ Mounting Plate. Our PACKOUT™ Modular Storage System allows you to customise and build your own storage system to easily transport and organise your tools and accessories.

## Features:

Stack or Hang Impact Resistant Polymer Body 22kg Weight Capacity Rear Hanging points for vertical use Top Attachment points for stacking full width PACKOUT™ Integrated weep holes prevent water from collecting

Integrated Side Handles for easy carrying 406 X 330 x 228mm internal dimension 1872 Cu In of Storage Capacity Modular Connectivity with ALL PACKOUT™ Components

1 x PACKOUT™ Mounting Crate (48228440)