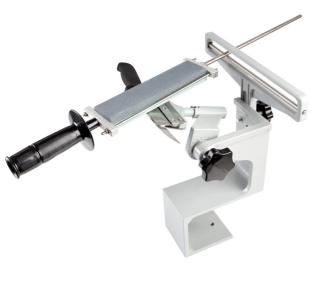

## **BLADE SHARPENER WITH 100MM FLIP-OVER BS1000 BY EZESHARP**

| SKU     | Option | Part # | Price |
|---------|--------|--------|-------|
| 8726212 |        | BS1000 | \$325 |
|         |        |        |       |

# Note: \* The optional Wedge attachment is recommended when sharpening these styles and sizes of Blades.

EZESharp Blade Sharpener works by clamping the blade to be sharpened in a rotatable vice-like clamping jig with Degree Angle Adjustments. Various abrasive stones, files or diamond stones can be used, resulting in no loss of temper in the blade. A T-Bar guide holds the abrasive at a very accurate angle in relation to the blade being sharpened, while allowing the operator total control over movement and pressure put on the edge being sharpened. All this takes the guesswork out of sharpening – every time! The result is an edge so sharp and strong the professionals acclaim this a superior method of sharpening. The EZESharp Blade Sharpener is available with either the 100mm Flip Over or Wedge Configuration.

#### Included in the package

EZESharp Blade Sharpener

8″x2″x1″ Stone Frame

9″x3″x1″ Stone Frame

Basic Complementary Whetstone â€" Medium/Fine

100mm Flip-Over

Owners / Operational Manual

All necessary tools