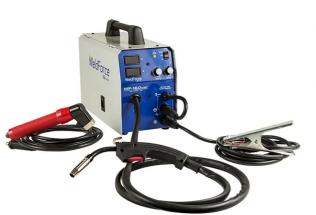

Part #

Option

Price

The Weldforce WF-160MST is a punchy little MIG/Stick/TIG package, weighing only 9kg - ideal for light maintenance and hobbyist applications. 160 amps MIG output, lift-TIG capability & LCD displays are some of the unique features not normally found on other machines in this class. Comes with 2.5m direct connect MIG torch, 0.8/0.9mm drive rollers for both gas and gasless wire, 3m earth and stick leads, and 10A plug fitted. Maximum recommended MIG welding capacity of 6mm (mild steel).

#### FUNCTIONS:

MIG (Gas / Gasless) Stick TIG (Lift-Arc)

# **INCLUDES:**

MIG Torch BZL 15 2.5m (direct connect) Earth Lead 3m Stick Lead 3m