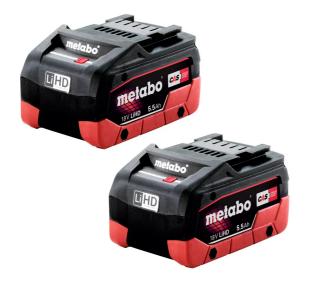

## 18V 5.5AH TWIN PACK BATTERY (AU32102550) BY METABO

| SKU     | Option | Part #     | Price |
|---------|--------|------------|-------|
| 8726068 |        | AU32102550 | \$269 |

| Model                   |               |
|-------------------------|---------------|
| Туре                    | Battery       |
| SKU                     | 8726068       |
| Part Number             | AU32102550    |
| Barcode                 | 9339742138094 |
| Brand                   | Metabo        |
| Technical - Main        |               |
| Amp Hour                | 5.5Ah         |
| Packaging + Shipping    |               |
| Shipping Weight (Gross) | 1.48 kg       |

LiHD battery packs for ultimate performance and extremely long application with minimal temperature generation Ultra M technology: Intelligent battery management for long-lasting battery packs with a 3 year guarantee Patented "AIR COOLED" charging technology Permanent Electronic Single Cell Protection (ESCP) when charging, for particularly long life. Processor-controlled charge and discharge management Capacity display with almost no self-discharge Capacity display with almost no self-discharge One battery pack for everything. 100% compatibility with all 18 V machines and chargers of the CAS partners: www.cordless-alliance-system.com
The machine shown may differ in equipment and technical details depending on the configuration.