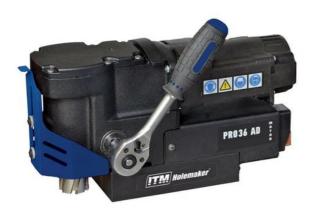

# **HOLEMAKER MAGNETIC BASE ANGLE DRILL, 240V, CAPACITY: 36MM DIA** X 30MM - HMPRO36AD BY ITM

| SKU     | Option | Part #    | Price  |
|---------|--------|-----------|--------|
| 8725987 |        | HMPRO36AD | \$2499 |

#### **FEATURES**

The PRO 36 AD is an ultra-low profile mag drill, that fits in the tightest of spots. Perfect solution for any applications in confined spaces, where typical mag drills are too large. A powerful motor and strong electromagnetic base enable drilling of holes up to 36mm diameter to a depth of up to 30mm (1-3/16").

### Features:.

Ultra-low profile mag drill of 176mm height only. Extremely low weight of just 9.5 kg (21 lbs).

Milling capacity up to 36 mm (1-7/16").

Accepts also twist drills with 19,05 mm (3/4") Weldon shank.

Stroke - 39 mm.

Integrated swarf guard.

Detachable feed lever (feat. ratchet) can be fixed from either side.

Lifting handle for easy transportation.

Cooling with a bottle

**SPECIFICATIONS** 

Capacity ( Diameter ): 36mm Capacity ( Depth ): 30mm Capacity (Twist Drill): 12mm Motor Power: 920 watt