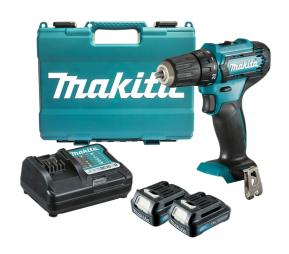

## 12V MAX DRILL DRIVER KIT DF333DWYE BY MAKITA

Includes 2 x 1.5Ah batteries, charger and a case Mechanical 2 speed gearing

1,700rpm no load speed motor delivers fast driving performance

Rigid 10mm (3/8") single sleeve keyless chuck Compact design at 1.3kg with 4.0Ah battery

## **Accessories:**

Phillips bit Belt Clip

Full Manufacturer's Warranty

| SKU     | Option | Part #    | Price |
|---------|--------|-----------|-------|
| 8725866 |        | DF333DWYE | \$209 |

| Model                       |              |
|-----------------------------|--------------|
| Туре                        | Drill Driver |
| SKU                         | 8725866      |
| Part Number                 | DF333DWYE    |
| Barcode                     | 088381872560 |
| Brand                       | Makita       |
| Size                        | 12V          |
| Dimensions                  |              |
| Product Weight (Net Weight) | 0.97 kg      |
| Packaging + Shipping        |              |
| Shipping Weight (Gross)     | 1.48 kg      |