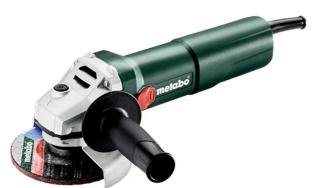

## 1100W ANGLE GRINDER W1100-125 BY METABO

| SKU     | Option | Part #    | Price |
|---------|--------|-----------|-------|
| 8725837 |        | 603614190 | \$179 |
|         |        |           |       |

## Features:-

Robust, universal and economical: powerful angle grinder for any application Robust, powerful angle grinder for rapid work progress

Twist-proof guard

## Includes:-

Guard Side Handle Flat-Pin Spanners Inner Support Flange Nut With Two Holes Full Manufacturer Warranty