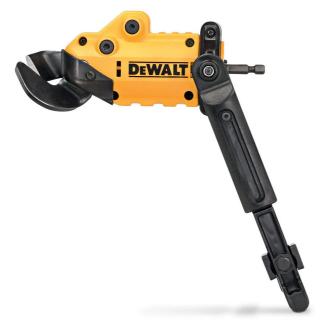

## **IMPACT SHEAR DRILL ATTACHMENT DT70620-QZ BY DEWALT**

| SKU     | Option | Part #     | Price |
|---------|--------|------------|-------|
| 8725803 |        | DT70620-QZ | \$99  |

| Model                   |                                        |  |
|-------------------------|----------------------------------------|--|
| Туре                    | Shear Chuck Head / Drill<br>Attachment |  |
| SKU                     | 8725803                                |  |
| Part Number             | DT70620-QZ                             |  |
| Barcode                 | 5035048538296                          |  |
| Brand                   | Dewalt                                 |  |
| Technical - Main        |                                        |  |
| Cutting Capacity        | 1.3mm (Metal)                          |  |
| Packaging + Shipping    |                                        |  |
| Shipping Weight (Gross) | 1.48 kg                                |  |

## Features:

Extremely powerful: easily cuts up to 1.3mm in metal Faster in straight and curved sections vs. conventional handheld sheet metal shears 360 ° rotating head Impact resistant Universally applicable (also on competition products) **Applications:** 