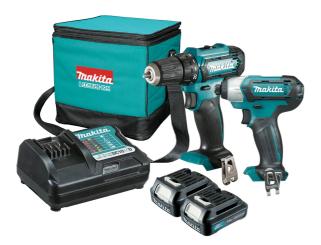

## Includes:

DF333DZ - 12V Max Driver Drill TD110DZ - 12V Max Impact Driver 2 x BL1016 - 12V Max Li-Ion 1.5Ah Battery DC10WD - 12V Max Charger Carry Bag **Accessories:** 2x Belt Clip 2x Phillips Bit