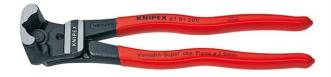

## **BOLT END CUTTING NIPPER - 6101200 BY KNIPEX**

| Model                   |         |
|-------------------------|---------|
| Туре                    | Pliers  |
| SKU                     | 8725741 |
| Part Number             | 6101200 |
| Brand                   | Knipex  |
| Packaging + Shipping    |         |
| Shipping Weight (Gross) | 1.48 kg |

Powerful, compact, comfortable Compared to conventional lever-assisted end cutting nippers, greater cutting capacity, less effort required and better handling

For all wire classes including piano wire Exceptionald cutting capacity due to high-leverage joint Cutting edges additionally induction hardened, cutting edge hardness approx.64 HRC Vanadium electric steel- forged, oil-hardened