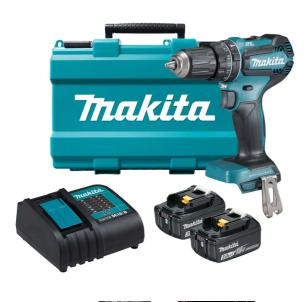

## **18V BRUSHLESS HAMMER DRIVER DRILL KIT DHP485SFE BY MAKITA**

## Includes:

Includes 2x 3.0Ah batteries, optimum charger & carry case All metal gear construction ensure high transmission durability

Mechanical 2 speed gearing

50Nm Max. lock torque

eXtreme Protection Technology (XPT) enhances protection

against dust and water

Twin LED joblight with afterglow function

| SKU     | Option | Part #    | Price |
|---------|--------|-----------|-------|
| 8725731 |        | DHP485SFE | \$349 |

| Model                     |                      |
|---------------------------|----------------------|
| Туре                      | Hammer Drill         |
| SKU                       | 8725731              |
| Part Number               | DHP485SFE            |
| Barcode                   | 088381866231         |
| Brand                     | Makita               |
| Technical - Main          |                      |
| Amp Hour                  | 3.0Ah                |
| Battery Voltage (V)       | 18V                  |
| Drilling Capacity - Steel | 13mm                 |
| Drilling Capacity - Wood  | 38mm                 |
| Features                  |                      |
| Standard Inclusions       | Belt Clip (346317-0) |
| Packaging + Shipping      |                      |
| Shipping Weight (Gross)   | 4.9 kg               |