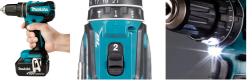

## Includes:

Includes 2x 3.0Ah batteries, optimum charger & carry case All metal gear construction ensure high transmission durability

Mechanical 2 speed gearing

50Nm Max. lock torque

eXtreme Protection Technology (XPT) enhances protection

against dust and water

Twin LED joblight with afterglow function

| SKU     | Option | Part #    | Price |
|---------|--------|-----------|-------|
| 8725731 |        | DHP485SFE | \$349 |

| Model                     |                      |
|---------------------------|----------------------|
| Туре                      | Hammer Drill         |
| SKU                       | 8725731              |
| Part Number               | DHP485SFE            |
| Barcode                   | 088381866231         |
| Brand                     | Makita               |
| Technical - Main          |                      |
| Amp Hour                  | 3.0Ah                |
| Battery Voltage (V)       | 18V                  |
| Drilling Capacity - Steel | 13mm                 |
| Drilling Capacity - Wood  | 38mm                 |
| Features                  |                      |
| Standard Inclusions       | Belt Clip (346317-0) |
| Packaging + Shipping      |                      |
| Shipping Weight (Gross)   | 4.9 kg               |