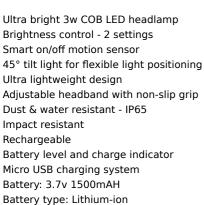

## **HEADLAMP COB LED MOTION SENSE ON/OFF - SP81492 BY SP TOOLS**

Charging time: 3 Hours **MOTION SENSE ON/OFF** 

Easily turn the headlamp on and off by simply swiping your hand in a downward motion in front of the motion sensor. This allows you to quickly turn on the light when you need it and off when you don't.