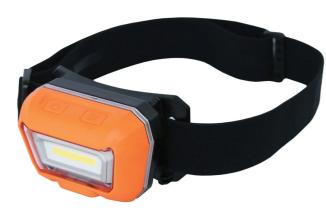

## **HEADLAMP COB LED MOTION SENSE ON/OFF - SP81492 BY SP TOOLS**

Charging time: 3 Hours **MOTION SENSE ON/OFF** 

Easily turn the headlamp on and off by simply swiping your hand in a downward motion in front of the motion sensor. This allows you to quickly turn on the light when you need it and off when you don't.