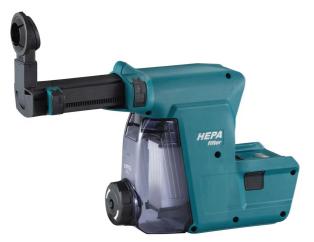

## Features:-

One-touch attachment/removal system for quick, easy dust disposal and an easy to remove HEPA filter
Transparent dust box for monitoring current dust level
Easy to remove HEPA filter and Double lock prevents
accidental removal from the rotary hammer
Works automatically in conjunction with the rotary hammer
using the integrated DC motor
Large dust canister for longer operating time between
cleaning
dx07