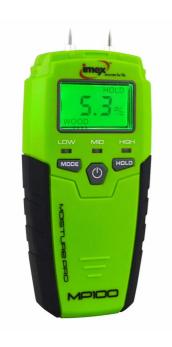

The new high accuracy Moisture Pro from IMEX is an easy to operate tool to measure the moisture in timber and construction materials such as drywall.

## Features:

Large easy read LCD
Timber reading 5 â€" 50% moisture
Construction material reading 1.5-33% moisture
Protection cap for pins
Coloured LED moisture indicators
Blue 5-11.9%
Green 12-15.9% Mild
Red 16-50% Excessive
1 Year Warranty