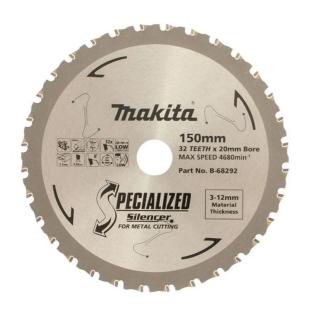

## 150MM (6") X 20MM X 32T TCT COLD METAL CUTTING SAW BLADE B-68292 BY MAKITA

Makita's range of steel cutting saw blades are designed to cut faster and cleaner. Specially formulated carbide, combined with a special tip design, resists breakage on impact and lasts longer when cutting mild steel, sheetmetal, pipe, channel and threaded rod. Cutting quicker and cleaner, Makita metal cutting blades will outlast traditional abrasive discs up to 30 times. **Features:-**

Specially formulated carbide tips, precision ground for fast clean cutting

Low sparking and minimal dust production

Cool cuts with burr free edges

Reduced cost per cut

## Suits:-

Metal cutting: 3-12mm

| SKU                           | Option | Part    | #                      | Price |
|-------------------------------|--------|---------|------------------------|-------|
| 8725619                       |        | B-68292 |                        | \$130 |
|                               |        |         |                        |       |
| Model                         |        |         |                        |       |
| Туре                          |        |         | Cold Cut Saw Blade     |       |
| SKU                           |        |         | 8725619                |       |
| Part Number                   |        |         | B-68292                |       |
| Barcode                       |        |         | 088381545235           |       |
| Brand                         |        |         | Makita                 |       |
| Size                          |        |         | 150mm (6")             |       |
| Technical - Main              |        |         |                        |       |
| Cutting Capacity              |        |         | Square Tube: 30 x 30mm |       |
| Technical - Saw               |        |         |                        |       |
| Blade (Main) - Bore Size (mm) |        |         | 20mm                   |       |
| Packaging + Shipping          |        |         |                        |       |
| Shipping Weight (Gross)       |        |         | 1.48 kg                |       |