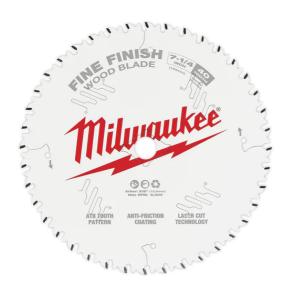

## 184MM (7-1/4") X 20MM X 40T CIRCULAR SAW BLADE SUIT FINE FINISH (IN HANG SELL PACK) 48408726 BY MILWAUKEE

MILWAUKEE's wood cutting blades maximise life and cutting efficiencies to improve your productivity. An anti-friction coating keeps the blade cool while cutting and resists corrosion & gumming. Laser cutting technology creates the blade from 100% sheet steel to ensure a stable blade that increases cutting accuracy. Laser cut vibration slots minimise wobble and warping during use. A thin kerf design delivers faster cuts as well as more cuts per charge when using a cordless tool. Finally, MILWAUKEE Fine Finish circular saw blades have an Alternate Tooth Bevel (ATB) pattern to minimise tear out and leave a clean cut.

## Features:-

Anti-Friction Coating for cooler cuts whilst resisting drag, corrosion and gumming.

Cobalt Infused Tungsten Carbide extends the cutting life and maintains the tip sharpness.

Laser Cut Vibration Slots minimise wobble and warping. ATB Tooth Pattern minimises tear out.

Universal Arbor System includes reduction rings to fit most circular saws.

Optimised for corded and cordless performance.

| SKU     | Option | Part #   | Price |
|---------|--------|----------|-------|
| 8725590 |        | 48408726 | \$36  |

| Model                          |                                    |  |
|--------------------------------|------------------------------------|--|
| Туре                           | Circular Saw Blade                 |  |
| SKU                            | 8725590                            |  |
| Part Number                    | 48408726                           |  |
| Barcode                        | 045242549269                       |  |
| Brand                          | Milwaukee                          |  |
| Size                           | 184mm (7-1/4")                     |  |
| Technical - Main               |                                    |  |
| Blade Kerf                     | 1.6 mm                             |  |
| Blade Hook Angle               | 18°                                |  |
| Teeth                          | 40T                                |  |
| Technical - Saw                |                                    |  |
| Blade (Main) - Bore Size (mm)  | 20mm                               |  |
| Blade (Main) - Diameter (Max.) | 184 mm                             |  |
| Features                       |                                    |  |
| Standard Inclusions            | 5/8" Bore Reduction Ring /<br>Bush |  |
| Packaging + Shipping           |                                    |  |
| Shipping Weight (Gross)        | 1.48 kg                            |  |