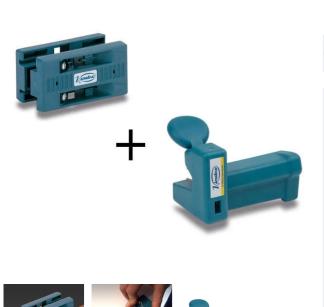

# AU93 DOUBLE EDGE TRIMMER AND SCRAPER + RC21E MANUAL END TRIMMER SET 2800086 BY VIRUTEX

| SKU                     | Option | Part #  |                                                                                                     | Price   |
|-------------------------|--------|---------|-----------------------------------------------------------------------------------------------------|---------|
| 8725564                 |        | 2800086 |                                                                                                     | \$69.95 |
|                         |        |         |                                                                                                     |         |
| Model                   |        |         |                                                                                                     |         |
| Туре                    |        |         | Edgebanding Trimmer / Scraper                                                                       |         |
| SKU                     |        |         | 8725564                                                                                             |         |
| Part Number             |        |         | 2800086                                                                                             |         |
| Barcode                 |        |         | 8421752044289                                                                                       |         |
| Brand                   |        |         | Virutex                                                                                             |         |
| Features                |        |         |                                                                                                     |         |
| Standard Inclusions     |        |         | Square Edge Double Edge<br>Trimmer AU93 by VirutexRC21E<br>Manual End Trimmer 2100000<br>by Virutex |         |
| Packaging + Shipping    |        |         |                                                                                                     |         |
| Shipping Weight (Gross) |        |         | 0.45 kg                                                                                             |         |
|                         |        |         |                                                                                                     |         |

#### AU93

### Cuts both sides simultaneously.

Double edge trimmer and scraper. Cuts both sides simultaneously. For edges up to 40 mm. For larger edges it can be used as two independent edge trimmers. Top quality long life blades which are easy to replace once worn. As Double Scraper provides a professional finish removing the remains of glue or burrs.

# RC21E

# Clean and high quality cut.

Manual end trimmer. It allows a perfect, clean and high quality cut on all the corners of the board. No other finishing operations are needed. Equipped with twin use blades. For trimming PVC, melamine, Polyester, veneer, etc...