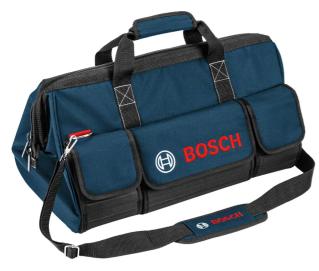

## 7 POCKET MEDIUM PROFESSIONAL TOOL BAG 1600A003BJ BY BOSCH

| SKU     | Option | Part #     | Price |
|---------|--------|------------|-------|
| 8725437 |        | 1600A003BJ | \$105 |

| Model                       |               |
|-----------------------------|---------------|
| Туре                        | Tool Bag      |
| SKU                         | 8725437       |
| Part Number                 | 1600A003BJ    |
| Barcode                     | 3165140799713 |
| Brand                       | Bosch         |
| Size                        | Medium        |
| Dimensions                  |               |
| Product Length              | 480 mm        |
| Product Width               | 300 mm        |
| Product Height              | 280 mm        |
| Product Weight (Net Weight) | 1.5 kg        |
| Packaging + Shipping        |               |
| Shipping Weight (Gross)     | 1.57 kg       |

## Features:

Made from durable heavy-duty materials of industrial quality. Comes with multiple interior and exterior pockets for tools, accessories and fixings.

Includes ridged bottom with rails for stability, rugged ballistic nylon construction, industrial quality zipper and stitched logo with reflector strips as well as a large mouth for easy access. Has a padded carry handle and removable shoulder strap for easy, safe handling about the site or in the back of the van.