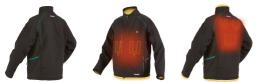

## Features:

5 heat zones: Left/Right chest, Left/Right shoulders, Middle of back

3 heat settings: (High, Medium, Low) for comfortable heating control

Up to 14hrs run time on low using a 4.0Ah battery Machine Washable\*, waterproof & windproof On/Off heat controller with LED indicator \*Soft wash in water less than 30 °C, Battery & Holder must be removed **Specifications:** 

Continuous runtime: 12V 4.0Ah - High - 3.5hrs

Modes: High, Medium, Low Sizes: S, M, L, XL, 2XL, 3XL USB port: 1 x (2.4Amps)