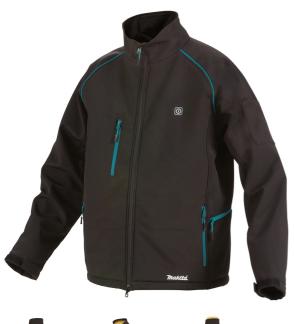

## MEDIUM 12V BLACK HEATED JACKET CJ105DZM BY MAKITA

| 8725345 CJ105DZM \$299 | SKU     | Option | Part #   | Price |
|------------------------|---------|--------|----------|-------|
|                        | 8725345 |        | CJ105DZM | \$299 |

## Features:

5 heat zones: Left/Right chest, Left/Right shoulders, Middle of back

3 heat settings: (High, Medium, Low) for comfortable heating control

Up to 14hrs run time on low using a 4.0Ah battery Machine Washable\*, waterproof & windproof On/Off heat controller with LED indicator \*Soft wash in water less than 30 °C, Battery & Holder must be removed **Specifications:** 