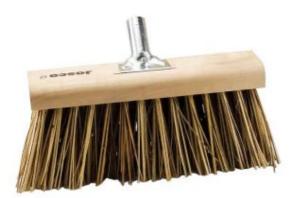

## 35CM YARD BROOM CANE - JBY35C BY JOSCO

| 7   |
|-----|
| No. |
|     |

| SKU                     | Option | Par    | rt #    | Price |  |
|-------------------------|--------|--------|---------|-------|--|
| 8725324                 |        | JBY35C |         | \$44  |  |
|                         |        |        |         |       |  |
| Model                   |        |        |         |       |  |
| Туре                    |        |        | Broom   |       |  |
| SKU                     |        |        | 8725324 |       |  |
| Part Number             |        |        | JBY35C  |       |  |
| Brand                   |        |        | Josco   |       |  |
| Packaging + Shipping    |        |        |         |       |  |
| Shipping Weight (Gross) |        |        | 0.55 kg |       |  |

The Josco Industrial Yard Broom is ideal for removing large debris. Cane fibre is also resistant to moisture, chemicals and heat. Specifications Part number: JBY35C Barcode: 9314028000180 Wood Back Suits 25mm handle (not included)