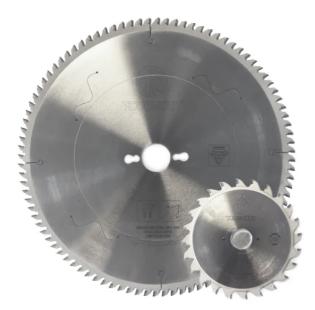

## PANEL SAW BLADE SET | 300MM X 96T DIAMOND TIPPED BLADE TC.300.96.30 + 120MM X 24T SPLIT SCRIBE BLADE TC.120.24.20 BY TOUGHCUT

A premium high quality diamond tipped saw blade set to suit Panelsaw. Will outlast standard TCT Blade by over 100 times (potentially - over a year without a re-sharpen).

| Model                          |                                          |  |
|--------------------------------|------------------------------------------|--|
| Туре                           | Circular Saw Blade                       |  |
| SKU                            | 8725318                                  |  |
| Part Number                    | TC.300.96.30D +<br>TC.120.24.20D         |  |
| Brand                          | ToughCut                                 |  |
| Size                           | 300mm x 30mm x 96T                       |  |
| Technical - Main               |                                          |  |
| Material                       | Diamond Tipped                           |  |
| Technical - Saw                |                                          |  |
| Blade (Main) - Bore Size (mm)  | 30mm                                     |  |
| Blade (Main) - Diameter (Max.) | 300 mm                                   |  |
| Blade (Scoring) - Bore Size    | 20 mm                                    |  |
| Country of Origin              |                                          |  |
| Manufactured in                | China                                    |  |
| Features                       |                                          |  |
| Standard Inclusions            | 1 x 300mm x 30mm x 96T Main<br>Saw Blade |  |
| Packaging + Shipping           |                                          |  |
| Shipping Weight (Gross)        | 1.48 kg                                  |  |