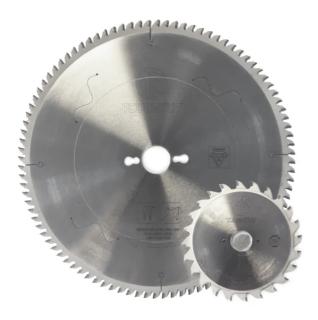

## PANEL SAW BLADE SET | 300MM X 96T DIAMOND TIPPED BLADE TC.300.96.30 + 120MM X 24T SPLIT SCRIBE BLADE TC.120.24.20 BY TOUGHCUT

A premium high quality diamond tipped saw blade set to suit Panelsaw. Will outlast standard TCT Blade by over 100 times (potentially - over a year without a re-sharpen).

## Applications

All kinds of laminated boards, MDF, Veneer, Plywood, Chipboard etc

| SKU     | Option | Part #                        | Price  |
|---------|--------|-------------------------------|--------|
| 8725318 |        | TC.300.96.30D + TC.120.24.20D | \$1299 |

| Model                          |                                          |  |
|--------------------------------|------------------------------------------|--|
| Туре                           | Circular Saw Blade                       |  |
| SKU                            | 8725318                                  |  |
| Part Number                    | TC.300.96.30D +<br>TC.120.24.20D         |  |
| Brand                          | ToughCut                                 |  |
| Size                           | 300mm x 30mm x 96T                       |  |
| Technical - Main               |                                          |  |
| Material                       | Diamond Tipped                           |  |
| Technical - Saw                |                                          |  |
| Blade (Main) - Bore Size (mm)  | 30mm                                     |  |
| Blade (Main) - Diameter (Max.) | 300 mm                                   |  |
| Blade (Scoring) - Bore Size    | 20 mm                                    |  |
| Country of Origin              |                                          |  |
| Manufactured in                | China                                    |  |
| Features                       |                                          |  |
| Standard Inclusions            | 1 x 300mm x 30mm x 96T Main<br>Saw Blade |  |
| Packaging + Shipping           |                                          |  |
| Shipping Weight (Gross)        | 1.48 kg                                  |  |