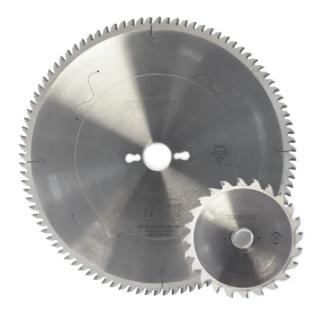

## 23 Exhibition Drive, Malaga Western Australia

Monday - Friday 7am-5pm + Sat 8am-4pm

PANEL SAW BLADE SET | 300MM X 96T DIAMOND TIPPED BLADE TC.300.96.30 + 120MM X 24T SPLIT SCRIBE BLADE TC.120.24.20 BY TOUGHCUT

A premium high quality diamond tipped saw blade set to suit Panelsaw. Will outlast standard TCT Blade by over 100 times (potentially - over a year without a re-sharpen).

| Model                          |                                          |  |
|--------------------------------|------------------------------------------|--|
| Туре                           | Circular Saw Blade                       |  |
| SKU                            | 8725318                                  |  |
| Part Number                    | TC.300.96.30D +<br>TC.120.24.20D         |  |
| Brand                          | ToughCut                                 |  |
| Size                           | 300mm x 30mm x 96T                       |  |
| Technical - Main               |                                          |  |
| Material                       | Diamond Tipped                           |  |
| Technical - Saw                |                                          |  |
| Blade (Main) - Bore Size (mm)  | 30mm                                     |  |
| Blade (Main) - Diameter (Max.) | 300 mm                                   |  |
| Blade (Scoring) - Bore Size    | 20 mm                                    |  |
| Country of Origin              |                                          |  |
| Manufactured in                | China                                    |  |
| Features                       |                                          |  |
| Standard Inclusions            | 1 x 300mm x 30mm x 96T Main<br>Saw Blade |  |
| Packaging + Shipping           |                                          |  |
| Shipping Weight (Gross)        | 1.48 kg                                  |  |