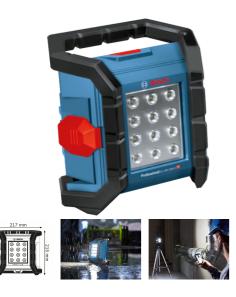

## 18V 1200 LUMEN FLOOD LIGHT BARE (TOOL ONLY) GLI18V-1200C (0601446700) BY BOSCH

12 powerful LEDs deliver up to 1,200 lumens for excellent lighting conditions

Splash-proof and dust-tight due to an IP 64 rated, robust battery cover

Convenient smartphone control for fast and easy remote lighting adjustments

| SKU     | Option | Part #     | Price |
|---------|--------|------------|-------|
| 8725301 |        | 0601446700 | \$149 |

| Model                   |                     |
|-------------------------|---------------------|
| Туре                    | Floodlight          |
| SKU                     | 8725301             |
| Part Number             | 0601446700          |
| Barcode                 | 3165140901239       |
| Brand                   | Bosch               |
| Technical - Main        |                     |
| Lumens                  | 1200 Lumens         |
| Runtime                 | 18V - 2.1hrs per Ah |
| Packaging + Shipping    |                     |
| Shipping Weight (Gross) | 1.48 kg             |