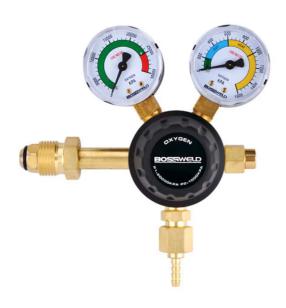

## OXYGEN (SIDE ENTRY) WELDING GAS REGULATOR 400205 BY BOSSWELD

| SKU     | Option | Part # | Price   |
|---------|--------|--------|---------|
| 8725293 |        | 400205 | \$82.95 |

| Model                   |                                                                                                 |
|-------------------------|-------------------------------------------------------------------------------------------------|
| Туре                    | Welding Gas Regulator                                                                           |
| SKU                     | 8725293                                                                                         |
| Part Number             | 400205                                                                                          |
| Barcode                 | 4014549704707                                                                                   |
| Brand                   | Bossweld                                                                                        |
| Packaging + Shipping    |                                                                                                 |
| Shipping Weight (Gross) | 1.48 kg                                                                                         |
| Shipping Notes          | This product is classified as 'Special Order' and generally does not qualify for FREE SHIPPING. |

Bossweld Oxygen regulators offer precise and accurate flow control. Bossweld quality gas regulators combine safety and rugged design. Twin gauge models show bottle contents and outlet pressure.

1000kPa outlet pressure No soldered joints Angled outlets Tough perspex lens

Easy to read gauges colour coded gauges.