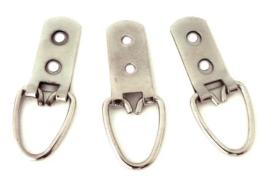

## **10PCE CHROME PLATED PICTURE HOOKS PH05**

| SKU     | Option | Part # | Price |
|---------|--------|--------|-------|
| 8725290 |        | PH05   | \$11  |

| Model                   |                                |
|-------------------------|--------------------------------|
| Туре                    | Picture Hooks                  |
| SKU                     | 8725290                        |
| Part Number             | PH05                           |
| Barcode                 | 08725290                       |
| Brand                   | Hardware for Creative Finishes |
| Technical - Main        |                                |
| Material                | Chrome Plated Steel            |
| Features                |                                |
| Standard Inclusions     | 10 x Picture Hooks with Screws |
| Packaging + Shipping    |                                |
| Shipping Weight (Gross) | 0.3 kg                         |

Chrome plated Picture Hooks with screws (10 pieces)