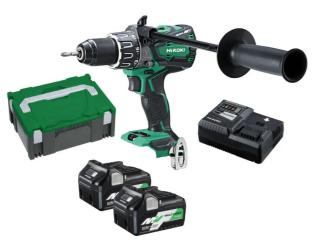

## 36V BRUSHLESS IMPACT (HAMMER) DRIVER DRILL KIT DV36DA(HRZ) BY HIKOKI

RFC (Reactive Force Control) 2-speed gearbox with all metal gears 13mm all-metal keyless chuck 22 stage adjustable clutch

| 45543    |
|----------|
| CHARGE I |
|          |
|          |

| SKU                     | Option       | Part #      | Price                       |  |
|-------------------------|--------------|-------------|-----------------------------|--|
| 8725275                 |              | DV36DA(HRZ) | \$699                       |  |
|                         |              |             |                             |  |
| Model                   |              |             |                             |  |
| Туре                    |              | Impact D    | Impact Driver               |  |
| SKU                     |              | 8725275     | 8725275                     |  |
| Part Number             |              | DV36DA      | DV36DA(HRZ)                 |  |
| Barcode                 |              | 4966376     | 4966376313280               |  |
| Brand                   |              | HiKOKI      | HiKOKI                      |  |
| Size                    |              | 36V         | 36V                         |  |
| Technical - Ma          | in           |             |                             |  |
| Battery Voltage         | (V)          | 36V         | 36V                         |  |
| Drilling Capacity       | y - Concrete | 20mm        | 20mm                        |  |
| Drilling Capacity       | y - Steel    | 16mm        | 16mm                        |  |
| Drilling Capacity       | y - Wood     | 102mm       | 102mm                       |  |
| Motor Speed - No Load   |              | 0 - 500 /   | 0 - 500 / 0 - 2,100 (min-1) |  |
| Features                |              |             |                             |  |
| Standard Inclusions     |              | Side Han    | Side Handle                 |  |
| Packaging + S           | Shipping     |             |                             |  |
| Shipping Weight (Gross) |              | 1.48 kg     |                             |  |
|                         |              |             |                             |  |