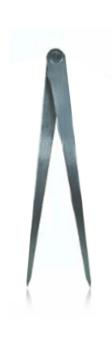

## 250MM (10") FIRM JOINT DIVIDER PRCFD250 BY INTECH

| SKU     | Option | Part #   | Price   |
|---------|--------|----------|---------|
| 8725256 |        | PRCFD250 | \$19.95 |

| Model                   |               |
|-------------------------|---------------|
| Туре                    | Divider       |
| SKU                     | 8725256       |
| Part Number             | PRCFD250      |
| Barcode                 | 9333608006282 |
| Brand                   | Intech        |
| Size                    | 250mm (10")   |
| Packaging + Shipping    |               |
| Shipping Weight (Gross) | 1.48 kg       |

## Features:-

Manufactured from fabricated steel Large bearing surface on fulcrum stud prevents side deflection of legs