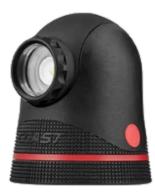

## MAGNETIC WORKLIGHT LED ROTATING, RECHARGEABLE PURE BEAM, 700LM - PM500R BY COAST

SKU

Part #

Option

Price

Pack bold lighting power, and take your pick of power sources. The COAST Crew PM500R, a special design for our loyal members, offers three ways to power your goto work lighting. Shining up to 700 lumens at 672 feet, the light operates with a COAST ZITHION-X<sup>™</sup> rechargeable battery (charging cable included) or standard alkaline batteries but can also be plugged directly into an outlet with the included AC/DC adapter. Outfitted with our PURE BEAM® twist-focusing system inside a 180-degree-rotating optic, the PM500R seamlessly transitions between Ultra View Flood Beam and BULLS-EYE<sup>™</sup> Spot Beam in high or low output mode. The rubberized magnetic base creates a secure mount on flat and uneven metallic surfaces alike. Built to IP54 specifications, this work light is dust resistant and stormproof to stay bright even in adverse conditions. With Coast's commitment to quality, the PM500R is impactresistant, weather-resistant and its LED is virtually unbreakable. The PM500R is backed by Coast's lifetime warranty against defects in materials and workmanship. Tested and rated to ANSI/FL1 standards.