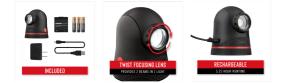

## MAGNETIC WORKLIGHT LED ROTATING, RECHARGEABLE PURE BEAM, 700LM - PM500R BY COAST

SKU

Part #

Option

Price

Pack bold lighting power, and take your pick of power sources. The COAST Crew PM500R, a special design for our loyal members, offers three ways to power your goto work lighting. Shining up to 700 lumens at 672 feet, the light operates with a COAST ZITHION-X<sup>™</sup> rechargeable battery (charging cable included) or standard alkaline batteries but can also be plugged directly into an outlet with the included AC/DC adapter. Outfitted with our PURE BEAM® twist-focusing system inside a 180-degree-rotating optic, the PM500R seamlessly transitions between Ultra View Flood Beam and BULLS-EYE<sup>™</sup> Spot Beam in high or low output mode. The rubberized magnetic base creates a secure mount on flat and uneven metallic surfaces alike. Built to IP54 specifications, this work light is dust resistant and stormproof to stay bright even in adverse conditions. With Coast's commitment to quality, the PM500R is impactresistant, weather-resistant and its LED is virtually unbreakable. The PM500R is backed by Coast's lifetime warranty against defects in materials and workmanship. Tested and rated to ANSI/FL1 standards.