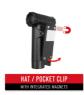

## BODYLIGHT LED, UTILITY BEAM WHITE + RED 80 LUMENS - HX4 BY COAST

The HX4 LED C.O.B. Cliplight is the ideal dual color everyday carry light. By combining red and white LEDs, the HX4 LED Cliplight is excellent when you need bright illumination or need to use it in situations where you need to preserve your night vision. The universal clip on the light makes it easy to clip on pockets or even the bill of your hat, while the integrated magnets allow the HX4 to be placed on magnetic surfaces. Once placed or clipped to a surface, the light features a 180-degree beam adjustment and enable the optimal beam placement for the user.