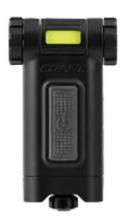

## BODYLIGHT LED, UTILITY BEAM WHITE + RED 80 LUMENS - HX4 BY COAST

The HX4 LED C.O.B. Cliplight is the ideal dual color everyday carry light. By combining red and white LEDs, the HX4 LED Cliplight is excellent when you need bright illumination or need to use it in situations where you need to preserve your night vision. The universal clip on the light makes it easy to clip on pockets or even the bill of your hat, while the integrated magnets allow the HX4 to be placed on magnetic surfaces. Once placed or clipped to a surface, the light features a 180-degree beam adjustment and enable the optimal beam placement for the user.