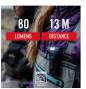

## BODYLIGHT LED, UTILITY BEAM WHITE + RED 80 LUMENS - HX4 BY COAST

The HX4 LED C.O.B. Cliplight is the ideal dual color everyday carry light. By combining red and white LEDs, the HX4 LED Cliplight is excellent when you need bright illumination or need to use it in situations where you need to preserve your night vision. The universal clip on the light makes it easy to clip on pockets or even the bill of your hat, while the integrated magnets allow the HX4 to be placed on magnetic surfaces. Once placed or clipped to a surface, the light features a 180-degree beam adjustment and enable the optimal beam placement for the user.