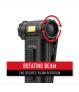

## BODYLIGHT LED, UTILITY BEAM WHITE + RED 80 LUMENS - HX4 BY COAST

The HX4 LED C.O.B. Cliplight is the ideal dual color everyday carry light. By combining red and white LEDs, the HX4 LED Cliplight is excellent when you need bright illumination or need to use it in situations where you need to preserve your night vision. The universal clip on the light makes it easy to clip on pockets or even the bill of your hat, while the integrated magnets allow the HX4 to be placed on magnetic surfaces. Once placed or clipped to a surface, the light features a 180-degree beam adjustment and enable the optimal beam placement for the user.