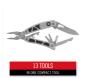

## **MULTI TOOL, 13 TOOLS, DUAL LED - LED150 BY COAST**

| SKU     | Option | Part #    | Price   |
|---------|--------|-----------|---------|
| 8725202 |        | COALED150 | \$64.95 |
|         |        |           |         |

The LED150 Multi-Tool comes packed with 13 tools that can help you master any task or job. Featuring multiple LEDs, a liner lock blade, among many other tools, it is a must-have on your belt or in your toolbox.