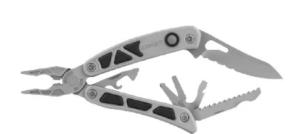

The LED150 Multi-Tool comes packed with 13 tools that can help you master any task or job. Featuring multiple LEDs, a liner lock blade, among many other tools, it is a must-have on your belt or in your toolbox.

## Tools Included:

Spring-loaded pliers with wire cutter, 3.0 in. Blade, two built-in LEDs, Phillips (1) and flathead (3) screwdriver tips, bottle opener, wire stripper, can opener. 2 x CR1616 batteries included.